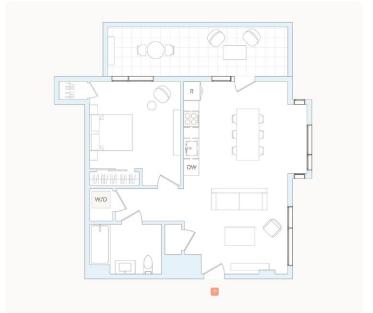

### Functional living.

Find a size and configuration that suits your needs and your life.

Get familiar with our residences, common spaces, and amenities—designed to accommodate all of life's moods and moments.

5

Studio homes

4¢

One-bedroom homes

36

Two-bedroom homes