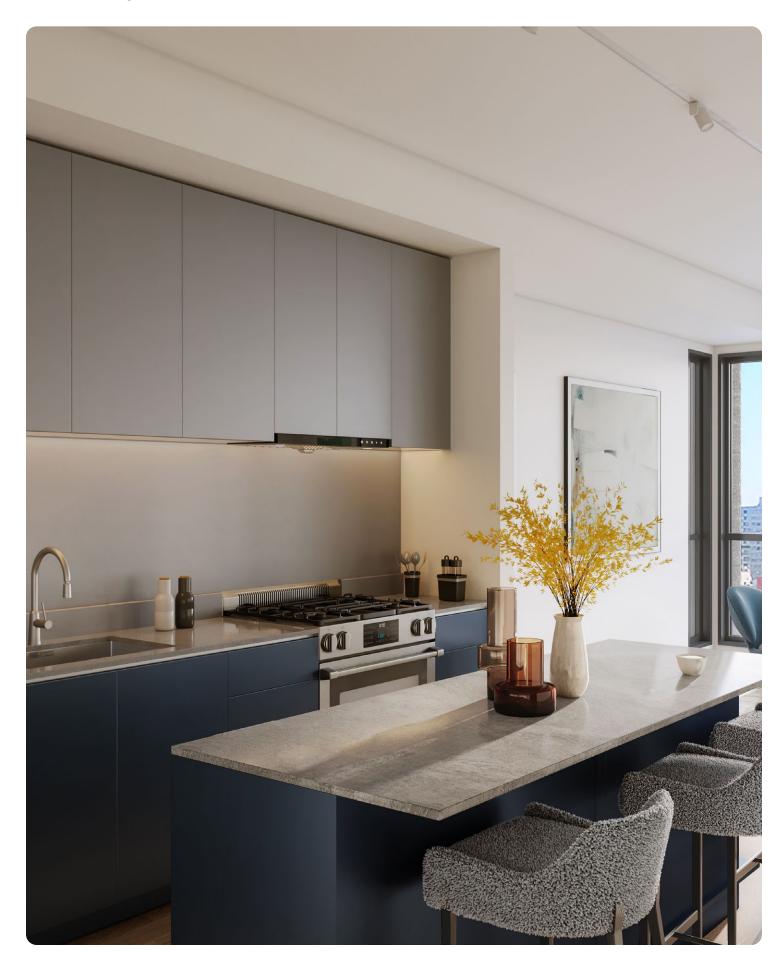

## Design lives within the details.

Curated materials, finishes, and fixtures set RENOU apart from the rest, with a level of design to make your own.

### Interior Features

### Gas Range

Integrated Dishwasher by Bosch

Engineered Quartz Counter top

Kitchen Island in Selected Residences

White Oak Engineered Flooring

Latch Keyless Smart Lock

Air Conditioning and Heating

Custom Vanity with Porcelain Sink

Porcelain Floor & Base Tile

Faucet, Shower Fixtures, and Accessories by Grohe