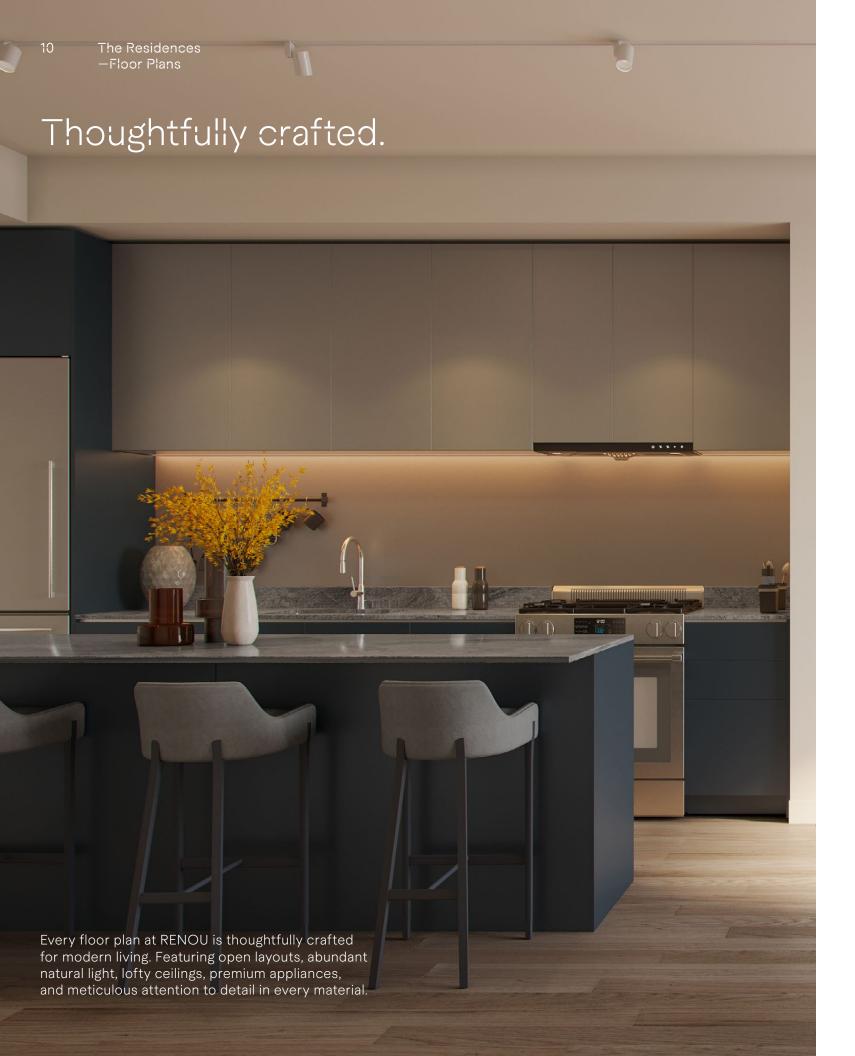

## Design lives within the details.

Curated materials, finishes, and fixtures set RENOU apart from the rest, with a level of design to make your own.

### Interior Features

### Gas Range

Integrated Dishwasher by Bosch

Engineered Quartz Counter top

Kitchen Island in Selected Residences

White Oak Engineered Flooring

Latch Keyless Smart Lock

Air Conditioning and Heating

Custom Vanity with Porcelain Sink

Porcelain Floor & Base Tile

Faucet, Shower Fixtures, and Accessories by Grohe