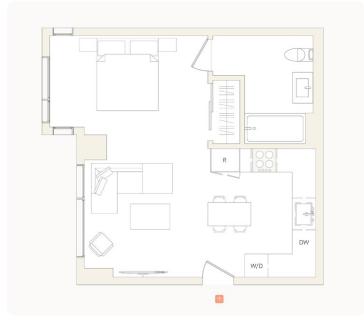

### Functional living.

Find a size and configuration that suits your needs and your life.

Get familiar with our residences, common spaces, and amenities—designed to accommodate all of life's moods and moments.

5

Studio homes

4¢

One-bedroom homes

36

Two-bedroom homes