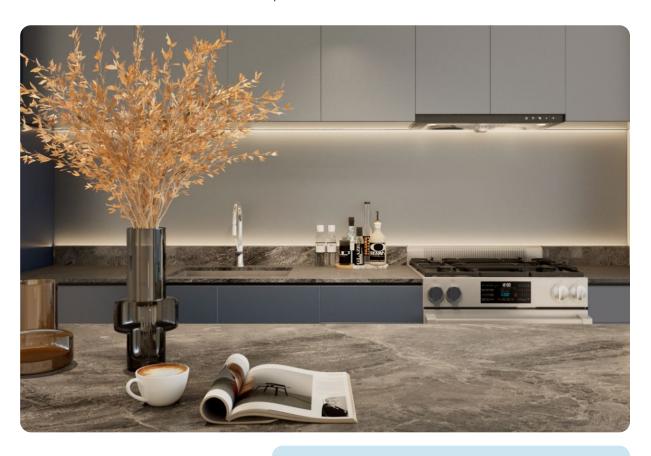

## Design lives within the details.

Curated materials, finishes, and fixtures set RENOU apart from the rest, with a level of design to make your own.

### Interior Features

### Gas Range

Integrated Dishwasher by Bosch

Engineered Quartz Counter top

Kitchen Island in Selected Residences

White Oak Engineered Flooring

Latch Keyless Smart Lock

Air Conditioning and Heating

Custom Vanity with Porcelain Sink

Porcelain Floor & Base Tile

Faucet, Shower Fixtures, and Accessories by Grohe