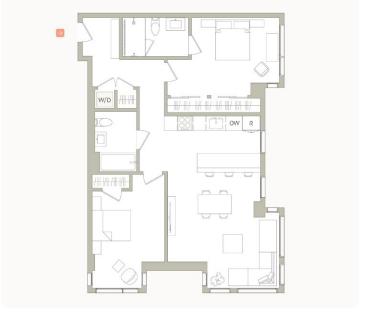

### Functional living.

Find a size and configuration that suits your needs and your life.

Get familiar with our residences, common spaces, and amenities—designed to accommodate all of life's moods and moments.

5

Studio homes

4¢

One-bedroom homes

36

Two-bedroom homes